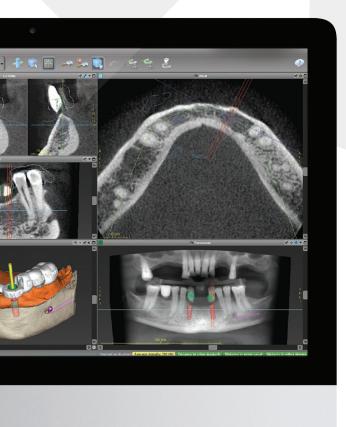

## **GUIDE STEPS**

If DDN is required for placement design with coDiagnostiX™

- Please ensure ALL impression/models are provided.
- Please ensure ALL CT SCAN files are provided. (\*If all CT- SCAN files are not received within 3 weeks of the impression provided we will require a new impression due to possible fit issues).
- Please provide ALL implant system information and drill sleeves. If drill sleeves are not provided we will order them for you.
- Please provide the ACTUAL insert date, as we require 7 days to manufacture once ALL information is received.
- Please ensure the 'Design Conformation Document' is signed online and sent back to DDN.