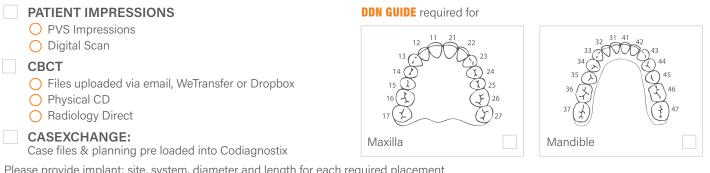

## CASE REQUIREMENTS

Together with this form, I have submitted

## Please provide implant: site, system, diameter and length for each required placement **This info is crucial.**

| Site     |  |  |  |
|----------|--|--|--|
| System   |  |  |  |
| Diameter |  |  |  |
| Length   |  |  |  |