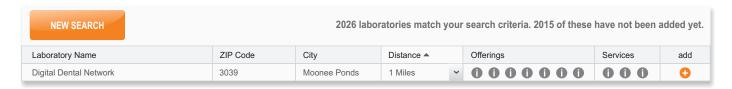

5. Digital Dental Network will appear second on the list. You may also search by name, zip code, city, distance, offerings, or services.

6. Once you have found Digital Dental Network, click the orange plus sign (in the right hand column)